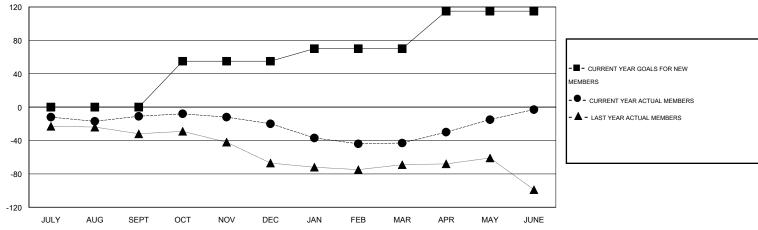

## **LOCATION WEST VIRGINIA**

 $\mathsf{GMT}\;\mathsf{CA}\;1$ 

|               |                  | Clubs            |                  |                  | Members               |                    |                                     |                    |                  |
|---------------|------------------|------------------|------------------|------------------|-----------------------|--------------------|-------------------------------------|--------------------|------------------|
|               | RESUL            | TS FOR 2014-2015 |                  |                  | RESULTS FOR 2014-2015 |                    |                                     |                    |                  |
| QUARTER       | NEW CLUB<br>GOAL | NEW CLUBS        | DROPPED<br>CLUBS | NET<br>GAIN/LOSS | QUARTER               | NEW MEMBER<br>GOAL | CHARTER AND<br>NEW MEMBERS<br>ADDED | DROPPED<br>MEMBERS | NET<br>GAIN/LOSS |
| JULY/AUG/SEPT | 0                | 0                | 1                | -1               | JULY/AUG/SEPT         | 0                  | 39                                  | 50                 | -11              |
| OCT/NOV/DEC   | 1                | 0                | 0                | 0                | OCT/NOV/DEC           | 55                 | 18                                  | 27                 | -9               |
| JAN/FEB/MAR   | 1                | 0                | 0                | 0                | JAN/FEB/MAR           | 15                 | 22                                  | 45                 | -23              |
| APR/MAY/JUNE  | 1                | 0                | 0                | 0                | APR/MAY/JUNE          | 45                 | 61                                  | 21                 | 40               |

## GOALS AND ACTUAL NEW CLUBS CUMULATIVE

| DROPPED CLUBS: 1  DROPPED MEMBERS |                | 42 CLUBS OF 58 ADDED 1 OR MORE NEW MEMBERS | GENDER DISTRIBUT  MALE  FEMALE        | TION<br>1,095 (67.55%)<br>526 (32.45%) |            |
|-----------------------------------|----------------|--------------------------------------------|---------------------------------------|----------------------------------------|------------|
| DECEASED CLUB CANCELLED OTHER     | 27<br>0<br>116 | CLICK HERE FOR HEALTH ASSESSMENT DATA      | FAMILY UNIT MEMBERS HEAD OF HOUSEHOLD |                                        | 498<br>243 |
| TOTAL                             | 143            |                                            | NON-HEAD OF HOUSEHOLD                 | 255                                    |            |