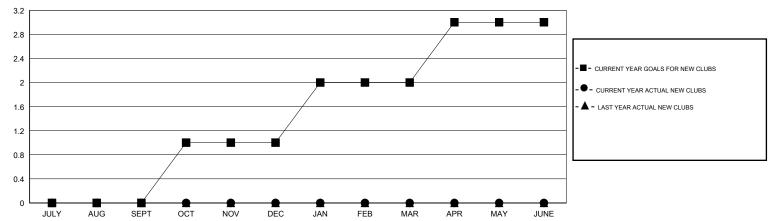

## **LOCATION WEST VIRGINIA**

 $\mathsf{GMT}\;\mathsf{CA}\;1$ 

|               |                  | Clubs            |                  |                  | Members               |                    |                                     |                    |                  |
|---------------|------------------|------------------|------------------|------------------|-----------------------|--------------------|-------------------------------------|--------------------|------------------|
|               | RESUL            | TS FOR 2014-2015 |                  |                  | RESULTS FOR 2014-2015 |                    |                                     |                    |                  |
| QUARTER       | NEW CLUB<br>GOAL | NEW CLUBS        | DROPPED<br>CLUBS | NET<br>GAIN/LOSS | QUARTER               | NEW MEMBER<br>GOAL | CHARTER AND<br>NEW MEMBERS<br>ADDED | DROPPED<br>MEMBERS | NET<br>GAIN/LOSS |
| JULY/AUG/SEPT | 0                | 0                | 1                | -1               | JULY/AUG/SEPT         | 0                  | 39                                  | 50                 | -11              |
| OCT/NOV/DEC   | 1                | 0                | 0                | 0                | OCT/NOV/DEC           | 55                 | 18                                  | 27                 | -9               |
| JAN/FEB/MAR   | 1                | 0                | 0                | 0                | JAN/FEB/MAR           | 15                 | 22                                  | 45                 | -23              |
| APR/MAY/JUNE  | 1                | 0                | 0                | 0                | APR/MAY/JUNE          | 45                 | 61                                  | 21                 | 40               |

## GOALS AND ACTUAL NEW CLUBS CUMULATIVE

| DROPPED CLUBS: 1  DROPPED MEMBERS |                | 42 CLUBS OF 58 ADDED 1 OR MORE NEW MEMBERS | GENDER DISTRIBUT  MALE  FEMALE        | TION<br>1,095 (67.55%)<br>526 (32.45%) |            |
|-----------------------------------|----------------|--------------------------------------------|---------------------------------------|----------------------------------------|------------|
| DECEASED CLUB CANCELLED OTHER     | 27<br>0<br>116 | CLICK HERE FOR HEALTH ASSESSMENT DATA      | FAMILY UNIT MEMBERS HEAD OF HOUSEHOLD |                                        | 498<br>243 |
| TOTAL                             | 143            |                                            | NON-HEAD OF HOUSEHOLD                 | 255                                    |            |